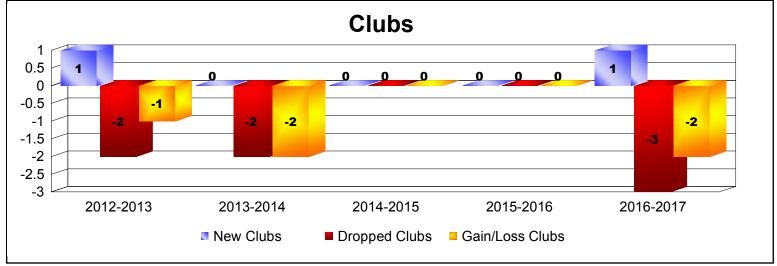

District A 1

As of June 2017 Cumulative

| Year      | New<br>Clubs | Dropped<br>Clubs | Gain/<br>Loss<br>Clubs | New<br>Members | Charter<br>Members | Reinstate<br>Members | Transfer<br>Members | Total<br>Member<br>Added | Total<br>Members<br>Dropped | Gain/<br>Loss<br>Members |
|-----------|--------------|------------------|------------------------|----------------|--------------------|----------------------|---------------------|--------------------------|-----------------------------|--------------------------|
| 2012-2013 | 1            | -2               | -1                     | 83             | 23                 | 3                    | 14                  | 123                      | -119                        | 4                        |
| 2013-2014 | 0            | -2               | -2                     | 158            | 0                  | 1                    | 17                  | 176                      | -131                        | 45                       |
| 2014-2015 | 0            | 0                | 0                      | 115            | 0                  | 41                   | 11                  | 167                      | -151                        | 16                       |
| 2015-2016 | 0            | 0                | 0                      | 112            | 2                  | 4                    | 12                  | 130                      | -165                        | -35                      |
| 2016-2017 | 1            | -3               | -2                     | 123            | 22                 | 7                    | 7                   | 159                      | -133                        | 26                       |
| Average   | 0            | -1               | -1                     | 118            | 9                  | 11                   | 12                  | 151                      | -140                        | 11                       |