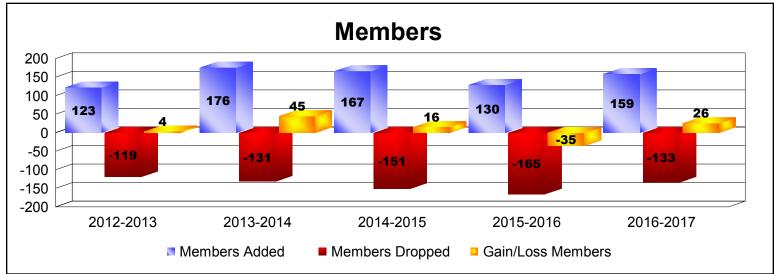

District A 1

As of June 2017 Cumulative

| Year      | New<br>Clubs | Dropped<br>Clubs | Gain/<br>Loss<br>Clubs | New<br>Members | Charter<br>Members | Reinstate<br>Members | Transfer<br>Members | Total<br>Member<br>Added | Total<br>Members<br>Dropped | Gain/<br>Loss<br>Members |
|-----------|--------------|------------------|------------------------|----------------|--------------------|----------------------|---------------------|--------------------------|-----------------------------|--------------------------|
| 2012-2013 | 1            | -2               | -1                     | 83             | 23                 | 3                    | 14                  | 123                      | -119                        | 4                        |
| 2013-2014 | 0            | -2               | -2                     | 158            | 0                  | 1                    | 17                  | 176                      | -131                        | 45                       |
| 2014-2015 | 0            | 0                | 0                      | 115            | 0                  | 41                   | 11                  | 167                      | -151                        | 16                       |
| 2015-2016 | 0            | 0                | 0                      | 112            | 2                  | 4                    | 12                  | 130                      | -165                        | -35                      |
| 2016-2017 | 1            | -3               | -2                     | 123            | 22                 | 7                    | 7                   | 159                      | -133                        | 26                       |
| Average   | 0            | -1               | -1                     | 118            | 9                  | 11                   | 12                  | 151                      | -140                        | 11                       |